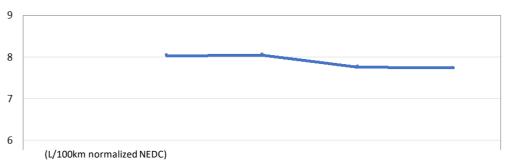

#### Thailand Baseline Light-Duty Vehicle Fuel Economy (2005-2015)

(L/100km normalized NEDC)