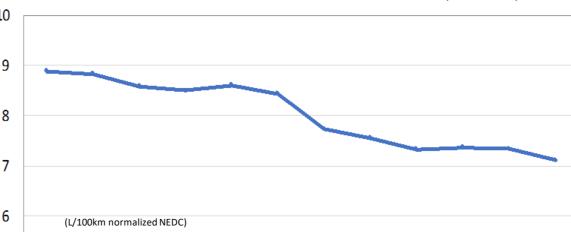

## Thailand

- Baseline development (2012)
- Establishment of national multistakeholder process
- Review of current policies
- Fuel economy targets in national plans
- Introduction eco-sticker
- Revisions taxation structure (CO2)
- After years of deterioration FE is now improving

#### Thailand Baseline Light-Duty Vehicle Fuel Economy (2005-2015)

(L/100km normalized NEDC)