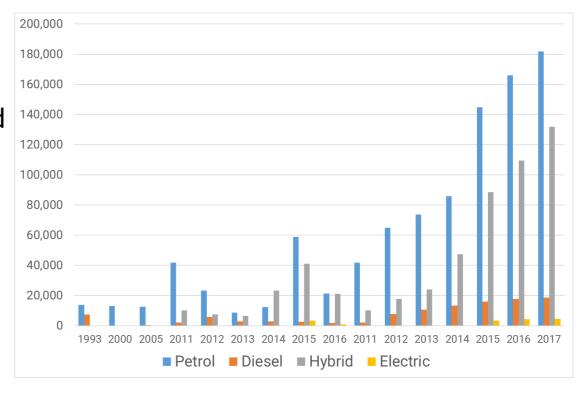

## Thailand

- Baseline development (2012)
- Establishment of national multistakeholder process
- Review of current policies
- Fuel economy targets in national plans
- Introduction eco-sticker
- Revisions taxation structure (CO2)
- After years of deterioration FE is now improving

# Philippines

- Baseline development (2014)
- Review of current policies
- Inclusion of fuel economy policies in national strategies and plans
- Revision of vehicle taxation scheme
- Development of fuel economy label
- Result: annual fuel
   economy improvement rate
   3.2%; fuel use could be
   reduced by 7% in 2020 and
   by 17% in 2027; by 2020 1.5
   MtCO2 emissions of could
   be saved annually, growing
   to 6.2 MtCO2 by 2027