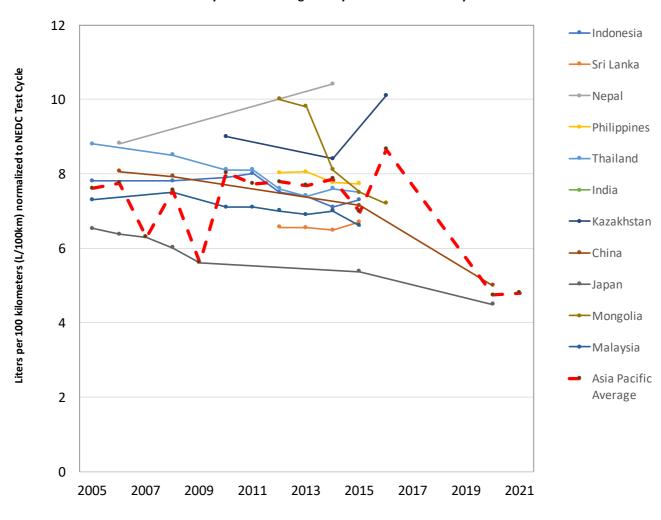

| 2                | 13       | 2        | 3        |  |  |  |

# **Building a Global Database**

#### Header for excel file:

- regions
- o sub region
- countries
- vehicle\_makers
- vehicle\_models
- national\_categories
- international\_categories
- o model year

- fuel type
- engine\_displacement
- o origin
- use\_states
- o transmission type
- sales
- cycle\_test
- Emisssion\_standard

- o CO2\_ef
- Fuel\_economy (u, e, m)
- Vehicle\_references
- o Source

## PHP Language: program the website



### My SQL: database manager







#### Central and Eastern Europe Analysis - Baseline Light-Duty Vehicle Fuel Economy



#### Latin America and The Caribbean Analysis - Baseline Light-Duty Vehicle Fuel Economy



#### Asia Pacific Analysis - Baseline Light-Duty Vehicle Fuel Economy



# **Policies**

# Fuel Economy Policy Options

| VEHICLE FUEL EFFICIENCY<br>STANDARDS | <ul> <li>Introduce and regularly strengthen mandatory standards</li> <li>Establish and harmonize testing procedures for fuel efficiency measurement.</li> </ul>                                     |
|--------------------------------------|-----------------------------------------------------------------------------------------------------------------------------------------------------------------------------------------------------|
| FISCAL MEASURES                      | <ul> <li>Fuel taxes and vehicle taxes to encourage the purchase of more fuel-efficient vehicles.</li> <li>Infrastructure support and incentive schemes for very fuel-efficient vehicles.</li> </ul> |
| MARKET-BASED APPROACHES