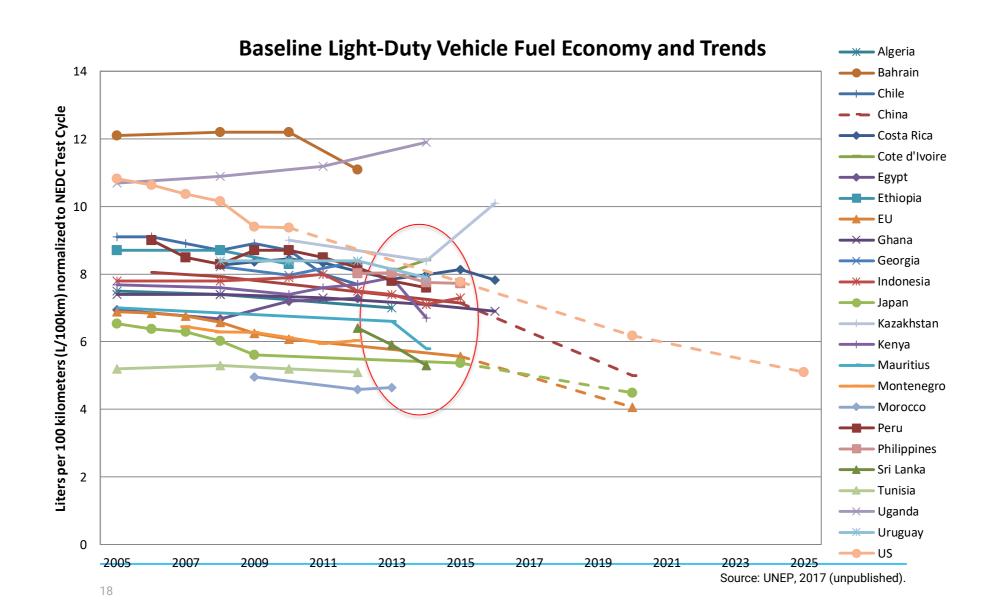

-------------------------------------------------|
| FISCAL MEASURES                      | <ul> <li>Fuel taxes and vehicle taxes to encourage the purchase of more fuel-efficient vehicles.</li> <li>Infrastructure support and incentive schemes for very fuel-efficient vehicles.</li> </ul> |
| MARKET-BASED APPROACHES              | Voluntary programs such as U.S. SmartWay and other green freight programs                                                                                                                           |
| INFORMATION MEASURES                 | <ul> <li>Vehicle fuel economy labels</li> <li>Improving vehicle operational efficiency<br/>through eco-driving and other measures.</li> </ul>                                                       |

# Fuel economy policies work!



## Kenya

- New fuel economy policy adopted by Government
- Adopted a progressive taxation system based on engine capacity
- Adopted an age-based taxation system that raised the tax for imported second-hand vehicles older than 3 years with an additional 2,000\$ and reduced tax by 1,500\$ for vehicles younger than 3 years
- Considering further restrictions to import of old used vehicles (5yrs, later total ban)





## Mauritius

- Feebate scheme in 2011 = fee on cars above 158
   CO2g/km starting from 55\$ per g/km to 137\$ per
   g/km for cars over 290 CO2 g/km and a rebate
   starting from 27\$ per g/km for cars with CO2 ratings
   from 91 to 158 CO2g/km and 82\$ for cars from 90
   CO2g/km and below
- From 7I/100km in 2005 to 5.8I/100km in 2014 and rapid increase of new hybrid vehicles