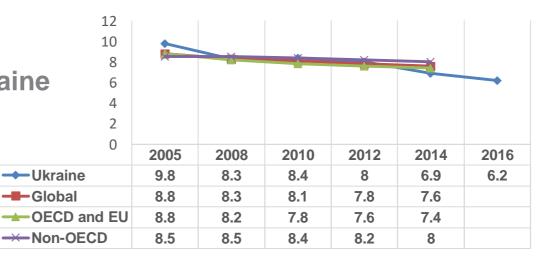

## Ukraine

СПРИЯННЯ ПОКРАЩЕННЮ ЕКОНОМІЇ АВТОМОБІЛЬНОГО ПАЛИВА В УКРАЇНІ

- Data acquired for 2005, 2008, 2010, 2012, 2014, 2016 = 1.6 million cars
- National WG Launch event, fuel economy analysis
- VAT exemption for EV's 2018, renewed to end 2022