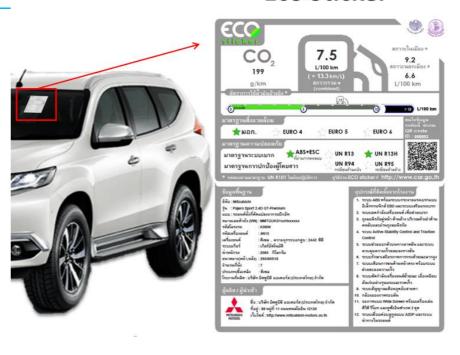

ted a taxation scheme based on CO<sub>2</sub> and NOx ratings

In 2015 is adopting a scheme to provide subsidies for cleaner and more efficient taxis based on the fuel economy labeling scheme, with the aim to replace the 60,000 taxi fleet over the next 8 years







## Sri Lanka

- Baseline development (2014)
- Review of existing policies
- Inclusion of fuel economy policies in national strategies and plans
- Revision of vehicle taxation scheme
- Massive uptake of HEV, now shifting to EVs



## Thailand

- Baseline development (2012)
- Establishment of national multistakeholder process
- Review of current policies
- Fuel economy targets in national plans
- Introduction eco-sticker
- Revisions taxation structure (CO2)
- After years of deterioration FE is now improving

## **Eco Sticker**



#### Thailand Baseline Light-Duty Vehicle Fuel Economy (2005-2015)



(L/100km normalized NEDC)

# Philippines

- Baseline development (2014)
- Review of current policies
- Inclusion of fuel economy policies in national strategies and plans
- Revision of vehicle taxation scheme
- Development of fuel economy label
- Result: annual fuel
   economy improvement rate
   3.2%; fuel use could be
   reduced by 7% in 2020 and
   by 17% in 2027; by 2020 1.5
   MtCO2 emissions of could
   be saved annually, growing
   to 6.2 MtCO2 by 2027

| Vehicle Base Price            | Tax Rate |
|-------------------------------|----------|
| Up to P600,000                | 4%       |
| Over P600,000 to<br>1,000,000 | 10%      |
| Over P1,000,000 to P4,000,000 | 20%      |
| Over P4,000,000               | 50%