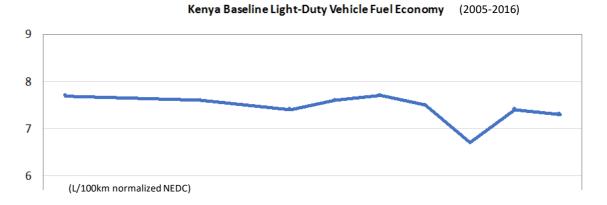

## Kenya

- New fuel economy policy adopted by Government
- Adopted a progressive taxation system based on engine capacity
- Adopted an age-based taxation system that raised the tax for imported second-hand vehicles older than 3 years with an additional 2,000\$ and reduced tax by 1,500\$ for vehicles younger than 3 years
- Considering further restrictions to import of old used vehicles (5yrs, later total ban)