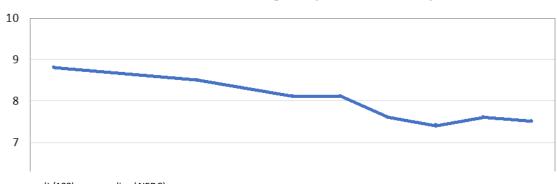

## Mauritius

- Feebate scheme in 2011 = fee on cars above 158
   CO2g/km starting from 55\$ per g/km to 137\$ per
   g/km for cars over 290 CO2 g/km and a rebate
   starting from 27\$ per g/km for cars with CO2 ratings
   from 91 to 158 CO2g/km and 82\$ for cars from 90
   CO2g/km and below
- From 7I/100km in 2005 to 5.8I/100km in 2014 and rapid increase of new hybrid vehicles