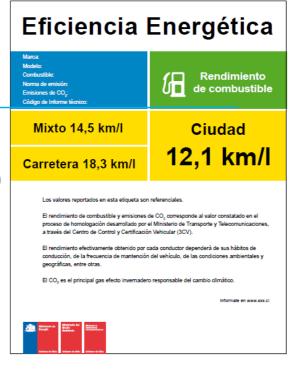

## Chile

Adopted a mandatory fuel economy labelling scheme (Feb 13, first Latin American country)

In September 2014 adopted a taxation scheme based on CO<sub>2</sub> and NOx ratings

In 2015 is adopting a scheme to provide subsidies for cleaner and more efficient taxis based on the fuel economy labeling scheme, with the aim to replace the 60,000 taxi fleet over the next 8 years