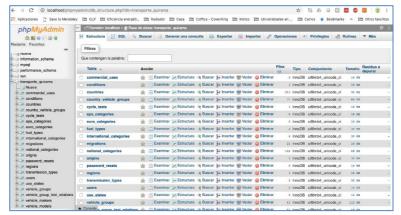

|          |          |  |  |  |
| Sub-Saharan<br>Africa                       | 21                     | 12        |                  | 7        | 2        |          |  |  |  |
| Total                                       | 59                     | 39        | 2                | 13       | 2        | 3        |  |  |  |

# **Building a Global Database**

#### Header for excel file:

- regions
- o sub region
- countries
- vehicle\_makers
- vehicle\_models
- national\_categories
- international\_categories
- o model year

- fuel type
- engine\_displacement
- o origin
- use\_states
- o transmission type
- sales
- cycle\_test
- Emisssion\_standard

- o CO2\_ef
- Fuel\_economy (u, e, m)
- Vehicle\_references
- o Source

## PHP Language: program the website



### My SQL: database manager







#### Central and Eastern Europe Analysis - Baseline Light-Duty Vehicle Fuel Economy



#### Latin America and The Caribbean Analysis - Baseline Light-Duty Vehicle Fuel Economy



#### Asia Pacific Analysis - Baseline Light-Duty Vehicle Fuel Economy



# **Policies**

# Fuel Economy Policy Options

| VEHICLE FUEL EFFICIENCY<br>STANDARDS | <ul> <li>Introduce and regularly strengthen mandatory standards</li> <li>Establish and harmonize testing procedures for fuel efficiency measurement.</li> </ul>                                     |
|--------------------------------------|-----------------------------------------------------------------------------------------------------------------------------------------------------------------------------------------------------|
| FISCAL MEASURES