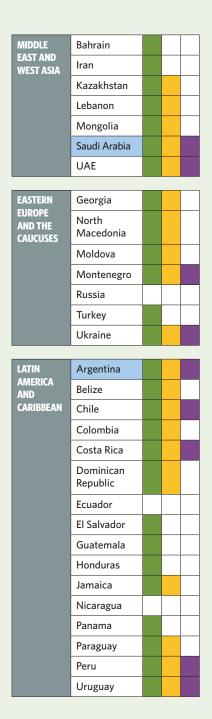

## STATUS OF GFEI COUNTRY PROJECTS

GFEI LDV FUEL ECONOMY POLICY COUNTRY PROGRESS SUMMARY

The table below provides the status of GFEI Country Projects. The columns provide a general overview of the steps undertaken in each country in developing fuel economy policies, starting from project development and project signing through policy development and adoption. The arrows in each row show the progress of the various countries.