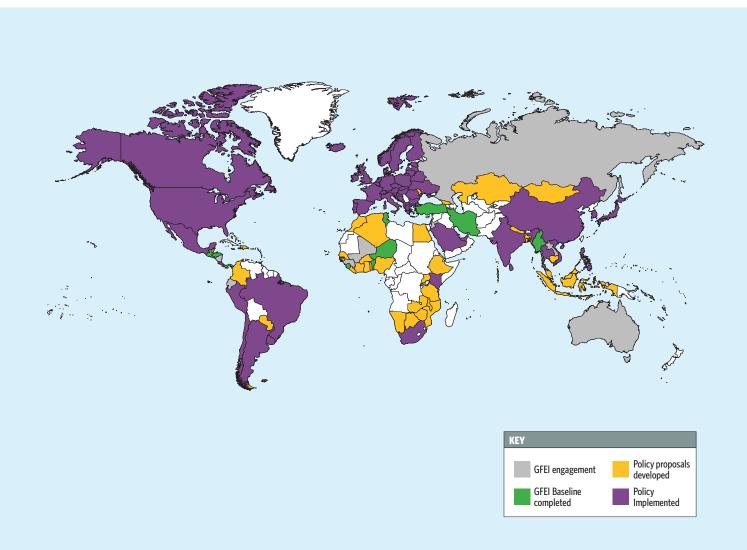

## STATUS OF GFEI COUNTRY PROJECTS

GFEI LDV FUEL ECONOMY POLICY COUNTRY PROGRESS SUMMARY

The table below provides the status of GFEI Country Projects. The columns provide a general overview of the steps undertaken in each country in developing fuel economy policies, starting from project development and project signing through policy development and adoption. The arrows in each row show the progress of the various countries.